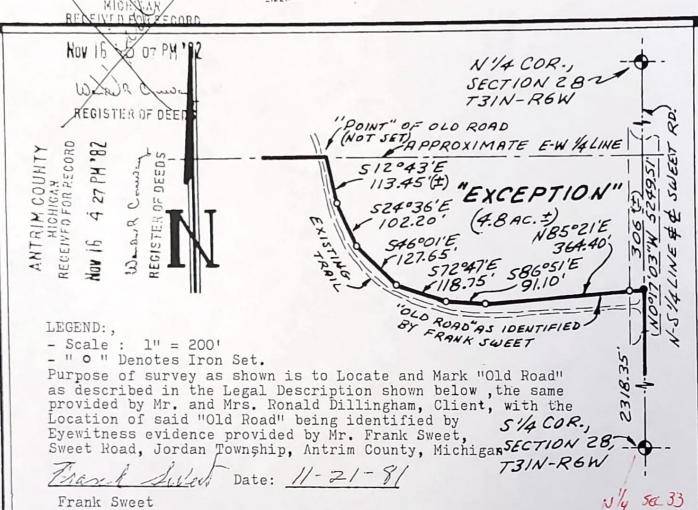

Y KHUCO SIRTHA

Land located in the Township of Jordan, County of Antrim, State of Michigan, described as follows:

The Northwest 1/4 of the Southwest 1/4 of Section 28, Town 31 North, Range 6West, EXCEPTING THEREFROM a parcel of land Starting at the Northeast corner of the Northeast 1/4 of the Southwest 1/4 of said Section 28, T31N-R6W; thence West approximately 1000 feet to the Point of "Old Road"; thence Southeasterly following said road to the County Road (Known as Sweet Road); thence North approximately 290 feet to the Place of Beginning.

WITNESS:

N'/4 COR., FOUND 1'/2" PIPE N75°E FENCE POST 1.5' S40°E 10" POPLAR 27.5' S25°W 10" POPLAR 30.0' S 1/4 COR., SET 1/2" I RON NBOW 6"APPLE 10.6' S60°E 10" POPLAR 27.85' ! S20°E 12" POPLAR 36.45'

## SURVEYOR'S CERTIFICATE:

I, Beryl M. Jones, Registered Land Surveyor in the State of Michigan hereby certify: That I have surveyed the land described and delineated hereon on this date; that said plat is a true representation of the survey performed; that said survey was performed with a field error of closure of one (1) foot in 1000 feet or greater; that I have fully complied with the requirements of Section #3, Act #132, P.A. 1970.

SURVEYOR NO. 23514

JONES, RLS

HIGHWAY

By: Dary ( M ) Date: 11-12-81

LOCATION: Part of th NE 1/4 of the SW 1/4 of Sec. 28, T31N-R6W, Jordan Twp., Antrim Co., Mi.

CERTIFIED TO: Ron and Bonnie Dillingham

BERYL M. JONES, RLS P.O. Box 95 Alden Highway Alden, Michigan, 49612 Pho- 616-533-6375