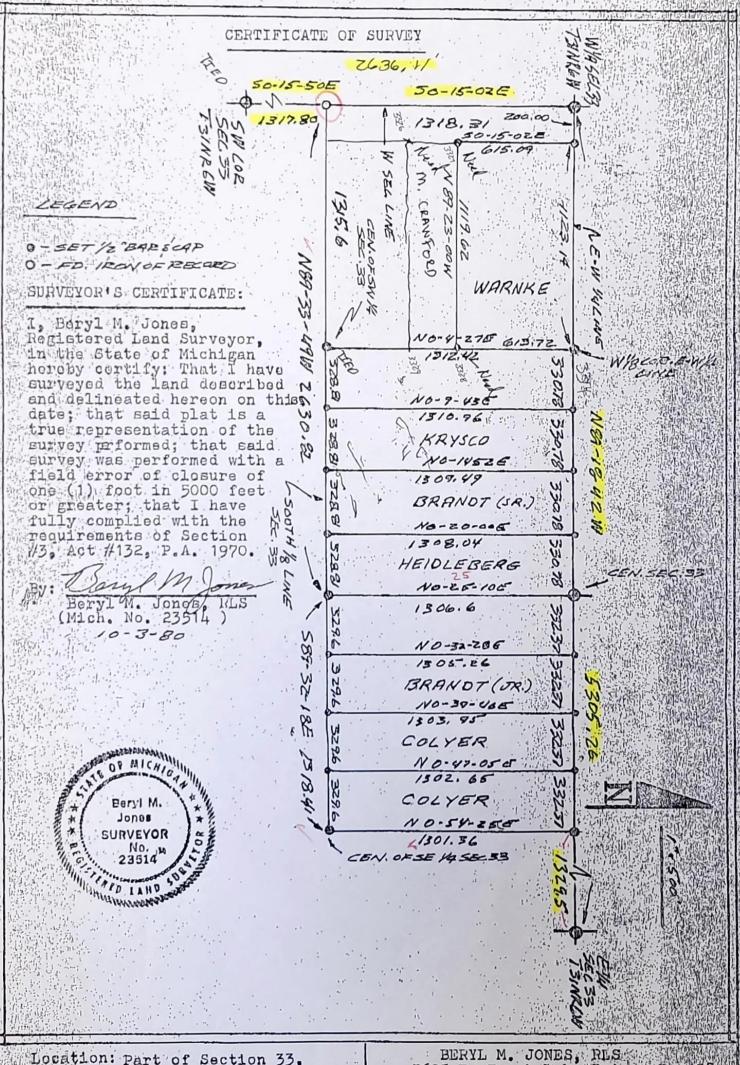

## CSF 0.9998838

Location: Part of Section 33, T31N-R6W, Jordan Twp., Antrim Co., Michigan BERYL M. JONES, RES 7605 E. Torch Lake Drive Box 95 Alden, Michigan, 49612 Pho- 1-616-377-4691

CLIENT:

LEGAL DESCRIPTION:

## SURVEYOR'S CERTIFICATE:

I, Beryl M. Jones, Registered Land Surveyor in the State of Michigan hereby certify: That I have surveyed the land described and delineated hereon on this date; that said plat is a true representation of the survey performed; that said survey was performed with a field error of closure of one (1) foot in 1000 feet or greater; that I have fully complied with the requirements of Section #3, Act #132, P.A. 1970.

SURVEYOR NO. 23514

JONES, RLS

HIGHWAY

By: Dary ( M ) Date: 11-12-81

LOCATION: Part of th NE 1/4 of the SW 1/4 of Sec. 28, T31N-R6W, Jordan Twp., Antrim Co., Mi.

CERTIFIED TO: Ron and Bonnie Dillingham

BERYL M. JONES, RLS P.O. Box 95 Alden Highway Alden, Michigan, 49612 Pho- 616-533-6375