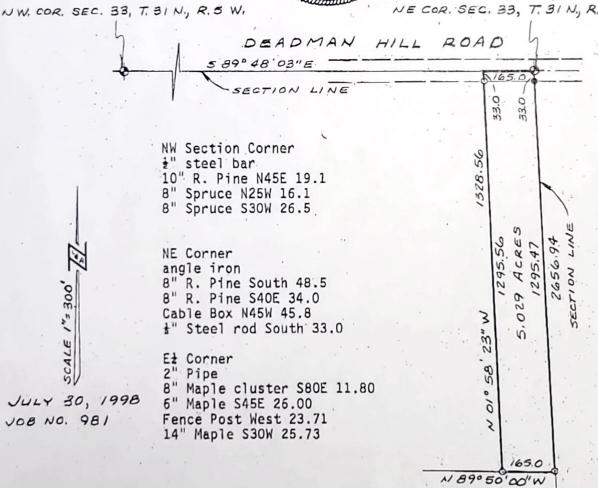

## LENNOX AND ASSOCIATES, P.C.

ENGINEERING & LAND SURVEYING

P.O. BOX 59 . BELLAIRE, MICHIGAN 49618

Warner Twp. Sec. 33, 31, 5

PREPARED FOR: Mr. Joseph Blasko, Jr. 19915 Park Ranch

San Antonio, TX 78259

DESCRIPTION: Land situated in the Township of Warner, County of Antrim, State of Michigan; Beginning at the Northeast corner of Section 33, Township 31 North, Range 5 West; thence West 165 feet; thence South to the North 1/8 line of Section 33; thence East 165 feet to the East section line of said Section 33; thence North to

the Point of Beginning.

I HEREBY CERTIFY that I have surveyed and mapped the land delineated hereon, that the ratio of closure on the unadjusted field measurements was 1/5000 or greater, and that the requirements of Act 132, P.A. 1970 have been complied with. This survey was prepared for the exclusive use of the person, persons or entity named and does not extend to any unnamed person without an express recertification by the surveyor naming said person.

Arthur L. Lennox, P.E., P.S.

20357

NE COR. SEC. 33, T. 31 N., R. 5 W.

47

0/0

NOTE: 0 = 1/2 × 18 IRON BAR BY LENNOX & ASSOC. . - 1/2" IRON BY L5 # 24594