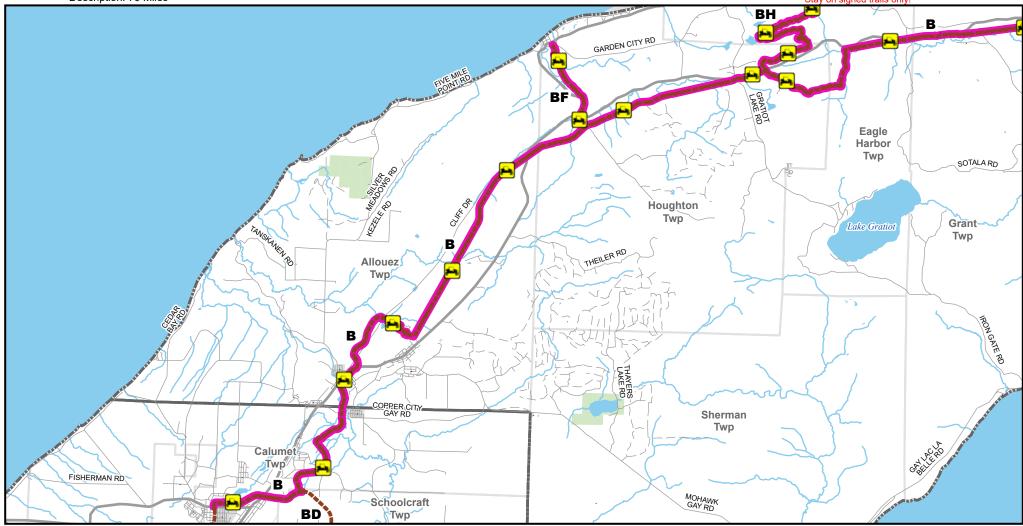

## B Route Central -- Eagle Habor, Eagle River, Calumet, Laurium

Keweenaw and Houghton Counties, Michigan

Description: 70 Miles

Advisory: Trails and Routes have two-way traffic. Disclaimer: Trails shown on this map are an approximate representation of the trail system at the time of publication and may not reflect current ground conditions.

Stay on signed trails only!

Restricted ORV Route - ATVs and side-by-side ORVs only between the dates of May 1st and November 1st. Off-road motorcycles are prohibited. ORV license and trail permit required.

ORV route – ORVs of all sizes including off-road motorcycles. ORV license and trail permit required unless licensed by the Secretary of State.