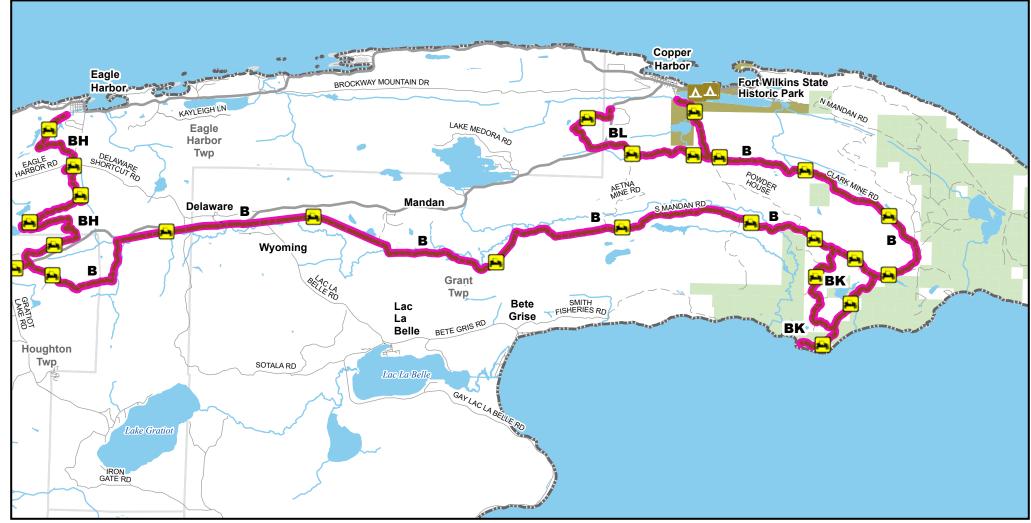

## **B Route North -- Copper Harbor, Eagle Harbor**

Keweenaw County, Michigan

Description: 70 Miles

Advisory: Trails and Routes have two-way traffic. Disclaimer: Trails shown on this map are an approximate representation of the trail system at the time of publication and may not reflect current ground conditions.

Stay on signed trails only!

Restricted ORV Route - ATVs and side-by-side ORVs only between the dates of May 1st and November 1st. Off-road motorcycles are prohibited. ORV license and trail permit required.

ORV route – ORVs of all sizes including off-road motorcycles. ORV license and trail permit required unless licensed by the Secretary of State.