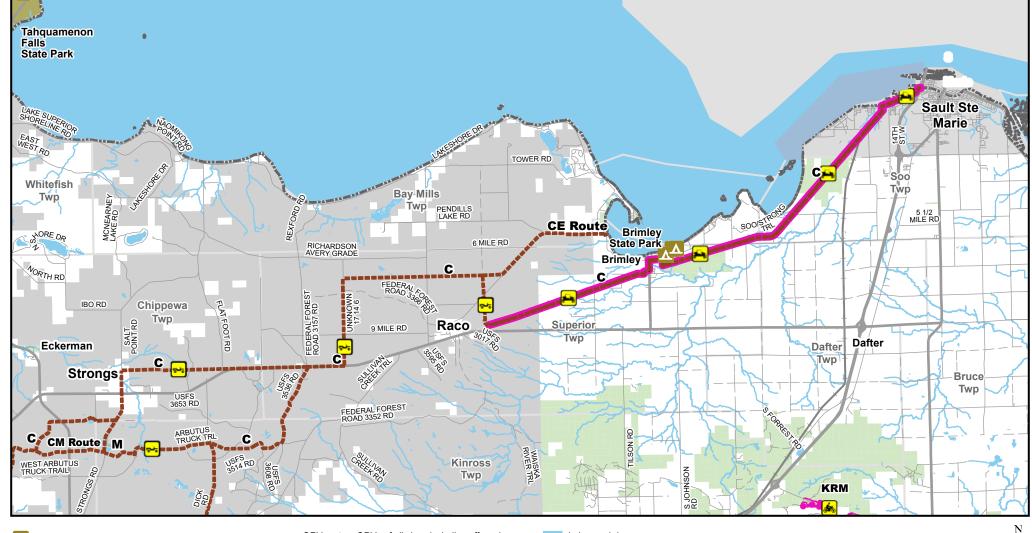

## **ORV Route C -- Sault Ste Marie, Raco, Strongs**

Chippewa County, Michigan

Description: Total miles 168. Sault Ste Marie - Strongs 38 miles.

C Route Map Index: 01 of 08

Advisory: Trails and Routes have two-way traffic. Disclaimer: Trails shown on this map are an approximate representation of the trail system at the time of publication and may not reflect current ground conditions.

Stay on signed trails only!

ORV Route

65" Restricted ORV Route

Restricted ORV Route - ORV's Less than 65"

ORV route – ORVs of all sizes including off-road motorcycles. ORV license and trail permit required unless licensed by the Secretary of State.

 Motorcycle trail – Motorcycles only. ORV license and trail permit required.

HighwayPaved road

— Gravel or dirt road

Lakes and rivers
State park boundary
State forest land
National forest land

City or village
Township