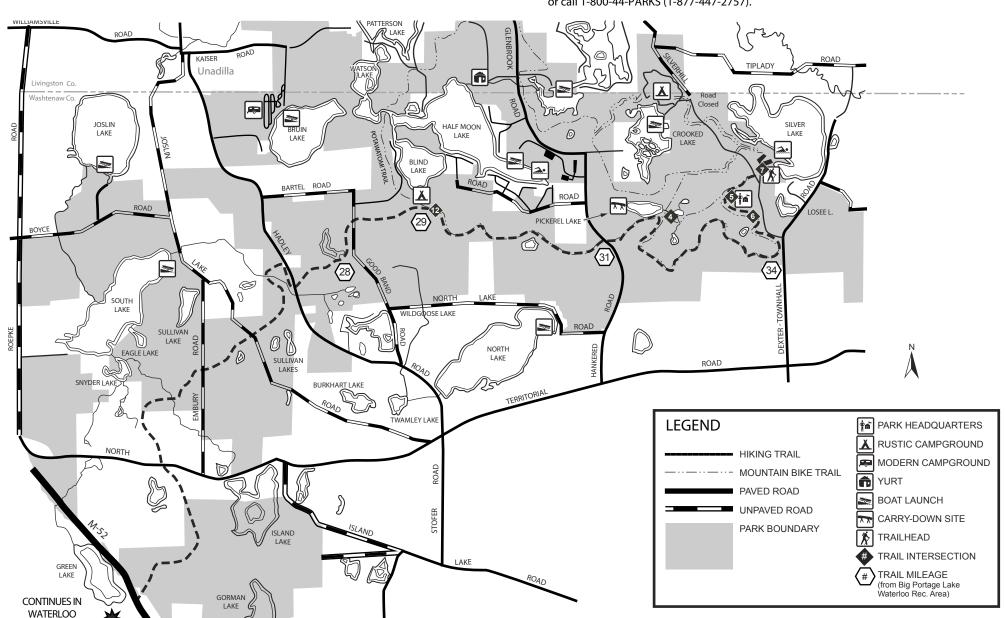

RECREATION AREA

## Waterloo-Pinckney Hiking Trail Pinckney Recreation Area

HEADQUARTERS 8555 SILVERHILL ROAD PINCKNEY, MI 48169 (734) 426-4913 Waterloo-Pinckney Hiking Trail is open to hunting during established seasons.

Trail is closed to bikes west of the Potawatomi Trail (at intersection #12) in Pinckney Recreation Area.

Camping is allowed only in designated areas: Blind Lake (no ground fires, backpack stoves only) and Crooked Lake Campground. Permits are required.

Recreation Passport required for vehicle entry at all locations.

To check camping availability and make a reservation, visit www.midnrreservations.com or call 1-800-44-PARKS (1-877-447-2757).